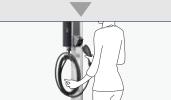

1. Releasing charging connector from holder.

2. Releasing the hoocked cable to expand to connect the EV connector inputs.

3. Connecting to EV connector inputs.

To check if connection and lighting charge indicator.