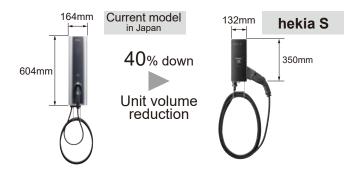

# **Panasonic**

**EV-PHEV AC CHARGER** 

### **ELSEEV hekia S Mode3**



#### Compact

hekia S expands space flexibility.





#### Safety

## CPLT (control pilot) and Safety design

CPLT: Control pilot signal communicates between Electric Vehicle and charger.

hekia S equips Charging Circuit Interrupting Device, which cut off for unexpected condition (10mA @50Hz).



1. Releasing charging connector from holder.



2. Releasing the hoocked cable to expand to connect the EV connector inputs.



3. Connecting to EV connector inputs.



To check if connection and lighting charge indicator.

Note: Please refer to operation manual for starting and finishing normally

#### Specifications





Certified for SANYO Electric Co., Ltd./ SANYO is a member of Panasonic Group.

- IEC Certificated model
- LED Indicator shows status of charging.

| Items                    | Specifications   |               |               |