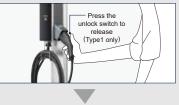

1. Releasing charging connector from holder.

2. Releasing the hoocked cable to expand to connect the EV connector inputs.

3. Connecting to EV connector inputs.

To check if connection and lighting charge indicator.