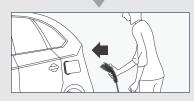

1. Releasing charging connector from holder.

2. Releasing the hoocked cable to expand to connect the EV connector inputs.

3. Connecting to EV connector inputs.

To check if connection and lighting charge indicator.

Note: Please refer to operation manual for starting and finishing normally