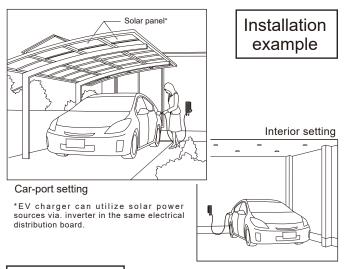

# **Panasonic**

**EV-PHEV AC CHARGER** 

### **ELSEEV hekia S Mode3**



#### Compact

hekia S expands space flexibility.





#### Safety

## CPLT (control pilot) and Safety design

CPLT: Control pilot signal communicates between Electric Vehicle and charger.

hekia S equips Charging Circuit Interrupting Device, which cut off for unexpected condition (10mA @50Hz).



1. Releasing charging connector from holder.



2. Releasing the hoocked cable to expand to connect the EV connector inputs.



3. Connecting to EV connector inputs.



To check if connection and lighting charge indicator.

Note: Please refer to operation manual for starting and finishing normally

#### Specifications





Certified for SANYO Electric Co., Ltd./ SANYO is a member of Panasonic Group.

- IEC Certificated model
- LED Indicator shows status of charging.

| Items                    | Specifications   |               |               |