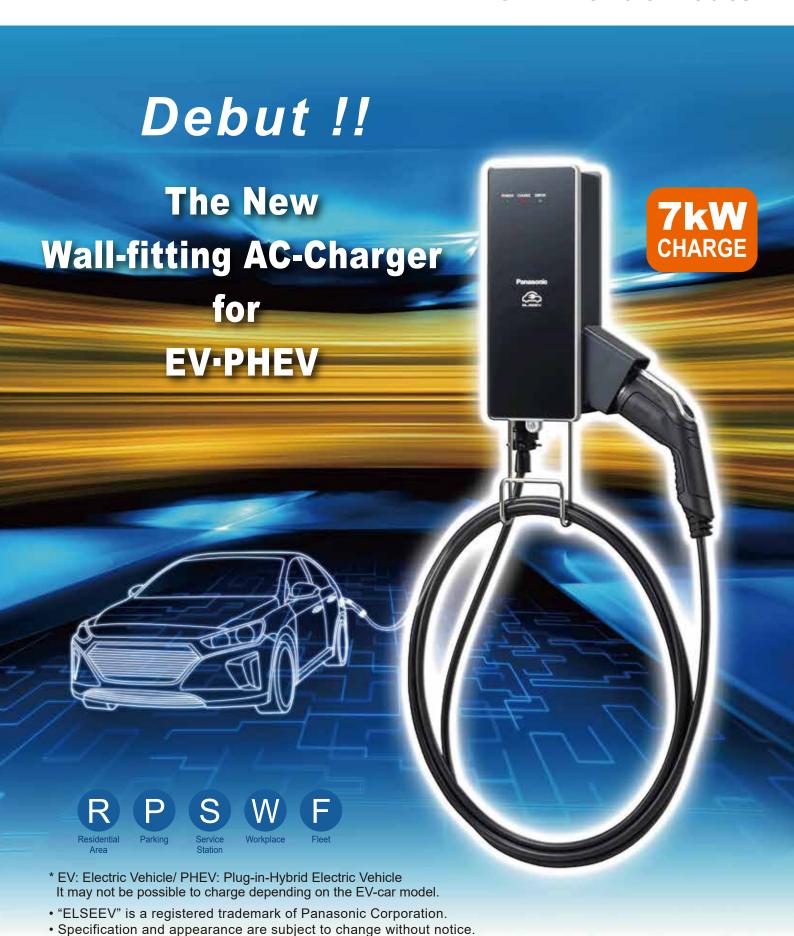

# **Panasonic**

**EV-PHEV AC CHARGER** 

### **ELSEEV hekia S Mode3**

#### Compact

hekia S expands space flexibility.

#### Specifications

Certified for SANYO Electric Co., Ltd./ SANYO is a member of Panasonic Group.

- IEC Certificated model
- LED Indicator shows status of charging.

| Items                    | Specifications   |               |               |               |
|--------------------------|------------------|---------------|---------------|---------------|
| Model No.                | DNH3261150       | DNH3262150    | DNH3231150    | DNH3232150    |
| Туре                     | 7kW Type1        | 7kW Type2     | 3.5kW Type1   | 3.5kW Type2   |
| Rating                   | AC 220V 32A      |               | AC 220V 16A   |               |
| Frequency                | 50/60 Hz         |               |               |               |
| Temp. range              | -30 °C~ +40 °C   |               |               |               |
| Weight                   | Approx. 5.1kg    | Approx. 5.3kg | Approx. 4.4kg | Approx. 4.6kg |
| Standard (main)          | IEC 61851-1      |               |               |               |
| Connector (IEC 62196-2)* | IEC Type1/ Type2 |               |               |               |
| Valid Cable Length       | 5 m              |               |               |               |
| Ingress Protection (IP)  | IP 55            |               |               |               |