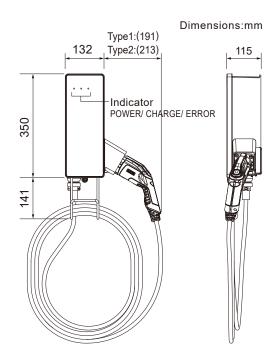

#### Specifications

Certified for SANYO Electric Co., Ltd./ SANYO is a member of Panasonic Group.

- IEC Certificated model
- LED Indicator shows status of charging.

| Items                    | Specifications   |               |               |               |
|--------------------------|------------------|---------------|---------------|---------------|
| Model No.                | DNH3261150       | DNH3262150    | DNH3231150    | DNH3232150    |
| Туре                     | 7kW Type1        | 7kW Type2     | 3.5kW Type1   | 3.5kW Type2   |
| Rating                   | AC 220V 32A      |               | AC 220V 16A   |               |
| Frequency                | 50/60 Hz         |               |               |               |
| Temp. range              | -30 °C~ +40 °C   |               |               |               |
| Weight                   | Approx. 5.1kg    | Approx. 5.3kg | Approx. 4.4kg | Approx. 4.6kg |
| Standard (main)          | IEC 61851-1      |               |               |               |
| Connector (IEC 62196-2)* | IEC Type1/ Type2 |               |               |               |
| Valid Cable Length       | 5 m              |               |               |               |
| Ingress Protection (IP)  | IP 55            |               |               |               |

<sup>\*</sup>Connector type is depending on its region or type of inputting connector of EV/PHEV.

A CAUTION! Please refer to operation manual (Users guide) / Installation manual carefully prior installation or operation.